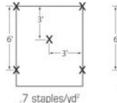

4:1 SLOPES

3:1 SLOPES

1.75 staples/yd<sup>2</sup>

2:1 SLOPES

3.5 staples/yd<sup>2</sup> MED. to HIGH FLOW CHANNEL

X XX