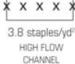

4:1 SLOPES

3:1 SLOPES

1.75 staples/yd<sup>2</sup>

2:1 SLOPES

3.5 staples/yd<sup>2</sup> MED. to HIGH FLOW CHANNEL

X XX