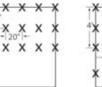

4:1 SLOPES

3:1 SLOPES

1.75 staples/yd<sup>2</sup>

2:1 SLOPES

3.5 staples/yd<sup>2</sup> MED. to HIGH FLOW CHANNEL

X XX