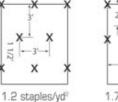

4:1 SLOPES

3:1 SLOPES

1.75 staples/yd<sup>2</sup>

2:1 SLOPES

3.5 staples/yd<sup>2</sup> MED. to HIGH FLOW CHANNEL

X XX